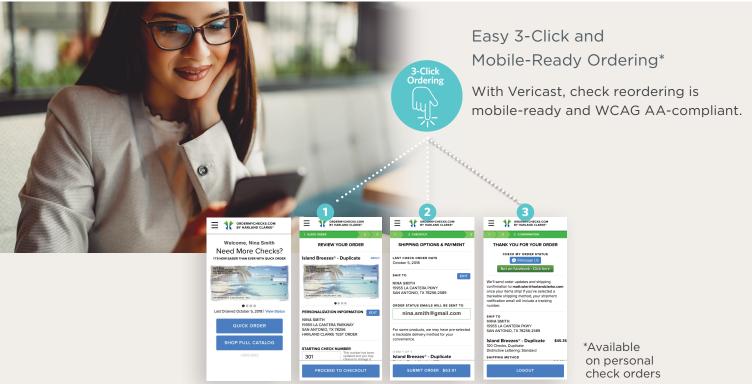

## A BETTER CUSTOMER EXPERIENCE

Customers enjoy an excellent check buying experience every time with innovative features like:

- FRESH AND INTUITIVE E-COMMERCE SITE
- MULTICHANNEL ORDER HISTORY
   FOR A CONSISTENT CUSTOMER EXPERIENCE
- MOBILE-READY ORDERING