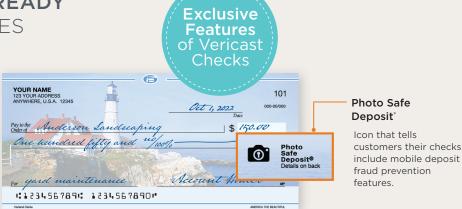

## **MOBILE DEPOSIT-READY** SECURITY FEATURES

Our mobile deposit security features provide today's customers with the innovation, safety, convenience, and peace of mind they need.

#### ImageMatch<sup>\*</sup>

ImageMatch verifies that the front and back of a check belong to one another. Our checks include account number, check number and personalization on the back of the check, reducing the chances of fraudulent use of an endorsement for multiple checks.

#### MobileMark<sup>\*</sup>

A checkbox that allows customers to keep track of checks deposited via mobile deposit capture and helps avoid unintended duplicate deposits of the same check.