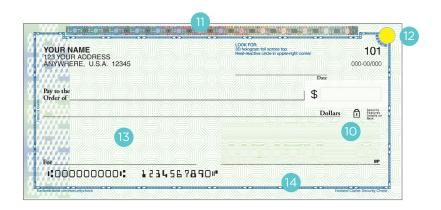

# / HIGH SECURITY PERSONAL CHECKS

Vericast is committed to finding new and innovative ways to protect consumers from check fraud.

#### Padlock Icon

Provides indication that there are security features incorporated on the check.

#### 11 Hologram Foil

This feature provides a reflective, threedimensional appearance easily seen with the human eye, and not easily reproduced by ordinary copying or printing.

#### 2 Heat-reactive Ink

Located in the front-upper right-corner, this ink fades from green to yellow when warmed. This feature provides verification of check authenticity and guards against color photocopying.

#### Prismatic Background Pattern

An attractive woven background pattern deters fraud attempts as colors become distorted when copied.

#### 14 Check Border

This feature decreases the ability to counterfeit the check.

As an innovator in check security, we believe protection is prevention.

© 2023 Harland Clarke. Security Weave, Photo Safe Deposit, ImageMatch, and MobileMark are registered marks of Harland Clarke. ImageMatch is covered by one or more patents including US Patent 9,240,088. CS1661