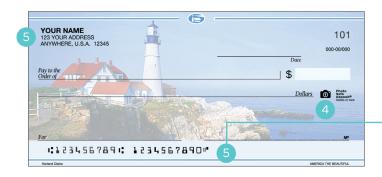

## STANDARD PERSONAL CHECKS

We are committed to finding new and innovative ways to protect consumers from check fraud.

- ORIGINAL CHECK 0101 123456789 ENDORS 1234567890 INAL DOCU YOUR NAME HER BOX Security Features exceed industry standards and include: • ImageMath®: Matching account and check number on back feature No. 240.085 • MobileMark®: Mobile Deposit check mark to indicate check has been deposited via mobile device • The Security Weave® pattern on back designed to deter fraud • The security Weave® pattern on back designed to deter fraud • The security Weave® pattern on back designed to deter fraud • The security Weave® pattern on back designed to deter fraud • The security Weave® pattern on back designed to deter fraud • The security Weave® pattern on back designed to deter fraud • The security Weave® pattern on back designed to deter fraud • The security Weave® pattern on back designed to deter fraud • Photo Sate Deposit® icon visible on front and back ORIGINAL FOR CUM IAL MOBILE/REMOTE DEPOSIT RIGINAL LDOCUM Do not cash if: • Any of the features listed above are missing or appear altered • Fugitive Inko n back looks pink or has disappeared • Brown stains and colored spots appear on both front and back GINAL E 9000 Photo Safe Deposit
  - CHECK BACK

#### Security Weave®

This is a highly intricate design that is extremely difficult to duplicate.

#### Photo Safe Deposit<sup>®</sup> Icon

Provides indication that security features are incorporated on the check