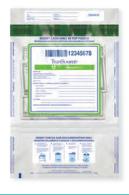

# TranSource Premier Security Deposit Bags offer the highest level of protection with many unique features, both standard and optional.

- > Thermochromatic ink detects tampering from heat
- Custom ink indicator shows evidence of tampering from solvents or any liquid
- > Two-color hidden VOID graphics protect against compromising under cold and normal temperatures
- > 3/4" unique numbers and bar codes make scanning easier and more reliable
- > Tear off receipt on top of bag as a visual reminder for customer and consistent with industry standards provides added strength and durability
- Tape features aqua-detect, 2-color void, heat and cold tampering indicators
- > Our branding prevents evidence of tampering from being concealed with a permanent marker
- > In-line VOID self-adhesive tape closure is permanent, tamper-evident and simple to properly close
- In-line closure makes closing the bag correctly virtually foolproof and ensures maximum contact for adhesive preventing gaps in the side that can expose contents to theft
- > 3/8" pouch seals add strength and durability
- > Centerfold construction reduces chance of failure and eliminates another point of entry on the bag
- > Our pouch seals are impossible to break without evidence of tampering
- > Multi-layer, high performance film
- > Bilingual English and Spanish
- > Large writable area
- > Anti-static release liner