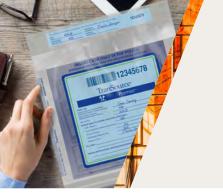

# / TAMPER-EVIDENT SECURITY BAGS

Make sure your money stays yours

The TranSource Security Bag product line is made from superior-strength plastic and offers advanced security features preventing compromise from heat, cold or liquid. They are available in multiple colors, configurations and formats.

# TranSource Premier Security Deposit Bags offer the highest level of protection with many unique features, both standard and optional.

- > Thermochromatic ink detects tampering from heat
- Custom ink indicator shows evidence of tampering from solvents or any liquid
- > Two-color hidden VOID graphics protect against compromising under cold and normal temperatures
- > 3/4" unique numbers and bar codes make scanning easier and more reliable
- > Tear off receipt on top of bag as a visual reminder for customer and consistent with industry standards provides added strength and durability
- Tape features aqua-detect, 2-color void, heat and cold tampering indicators
- > Our branding prevents evidence of tampering from being concealed with a permanent marker
- > In-line VOID self-adhesive tape closure is permanent, tamper-evident and simple to properly close
- In-line closure makes closing the bag correctly virtually foolproof and ensures maximum contact for adhesive preventing gaps in the side that can expose contents to theft
- > 3/8" pouch seals add strength and durability
- > Centerfold construction reduces chance of failure and eliminates another point of entry on the bag
- > Our pouch seals are impossible to break without evidence of tampering
- > Multi-layer, high performance film
- > Bilingual English and Spanish
- > Large writable area
- > Anti-static release liner