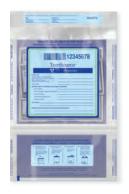

# TranSource Premier Security Deposit Bags offer the highest level of protection with many unique features, both standard and optional.

- > Thermochromatic ink detects tampering from heat
- Custom ink indicator shows evidence of tampering from solvents or any liquid
- > Two-color hidden VOID graphics protect against compromising under cold and normal temperatures
- > 3/4" unique numbers and bar codes make scanning easier and more reliable
- > Tear off receipt on top of bag as a visual reminder for customer and consistent with industry standards provides added strength and durability
- Tape features aqua-detect, 2-color void, heat and cold tampering indicators
- > Our branding prevents evidence of tampering from being concealed with a permanent marker
- > In-line VOID self-adhesive tape closure is permanent, tamper-evident and simple to properly close
- In-line closure makes closing the bag correctly virtually foolproof and ensures maximum contact for adhesive preventing gaps in the side that can expose contents to theft
- > 3/8" pouch seals add strength and durability
- > Centerfold construction reduces chance of failure and eliminates another point of entry on the bag
- > Our pouch seals are impossible to break without evidence of tampering
- > Multi-layer, high performance film
- > Bilingual English and Spanish
- > Large writable area
- > Anti-static release liner