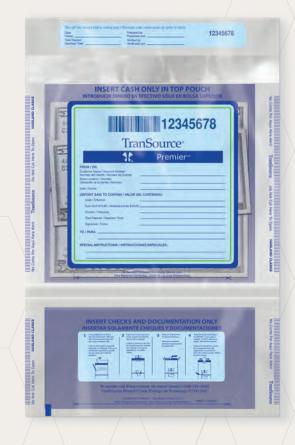

# TranSource Premier Security Deposit Bags offer the highest level of protection with many unique features, both standard and optional.

- > Thermochromatic ink detects tampering from heat
- Custom ink indicator shows evidence of tampering from solvents or any liquid
- > Two-color hidden VOID graphics protect against compromising under cold and normal temperatures
- > 3/4" unique numbers and bar codes make scanning easier and more reliable
- > Tear off receipt on top of bag as a visual reminder for customer and consistent with industry standards provides added strength and durability
- Tape features aqua-detect, 2-color void, heat and cold tampering indicators
- > Our branding prevents evidence of tampering from being concealed with a permanent marker
- > In-line VOID self-adhesive tape closure is permanent, tamper-evident and simple to properly close
- In-line closure makes closing the bag correctly virtually foolproof and ensures maximum contact for adhesive preventing gaps in the side that can expose contents to theft
- > 3/8" pouch seals add strength and durability
- > Centerfold construction reduces chance of failure and eliminates another point of entry on the bag
- > Our pouch seals are impossible to break without evidence of tampering
- > Multi-layer, high performance film
- > Bilingual English and Spanish
- > Large writable area
- > Anti-static release liner